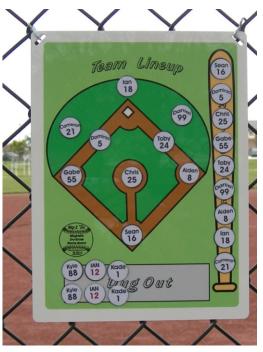

## Dry Erase Magnetic Baseball/Softball Line-Up Board

## \$23.95ea

New 9"x12" Magnetic/Dry Erase Line Up Board! Hangs on dug out fence with included metal clips. Comes with 30 magnets to put players names and numbers on. Lets young players know at a glance where they are playing on the field and where they are in the batting order. Has room for all players to be put in the batting order for the younger divisions. Print out your players names and glue to magnets or write the names on with a permanent marker on the white side of the magnets. Metal board is a dry erase board and can also be written on with a dry erase marker. Makes board a handy tool for drawing out defensive and offensive plays.

Graphic is permanently dyed into the metal plate and will not peel off! Want a custom team name or coaches name printed on the Line Up Board? Contact us and we can custom make a board into a nice coaches gift etc.. Contact us if you would like a custom board made to your specifications.