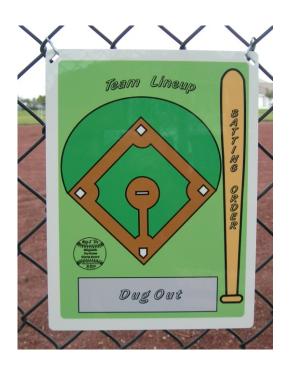

## Dry Erase Magnetic Baseball/Softball Line-Up Board

## \$23.95ea

New 9"x12" Magnetic/Dry Erase Line Up Board! Hangs on dug out fence with included metal clips. Comes with 30 magnets to put players names and numbers on. Lets young players know at a glance where they are playing on the field and where they are in the batting order. Has room for all players to be put in the batting order for the younger divisions. Print out your players names and glue to magnets or write the names on with a permanent marker on the white side of the magnets. Metal board is a dry erase board and can also be written on with a dry erase marker. Makes board a handy tool for drawing out defensive and offensive plays.

Graphic is permanently dyed into the metal plate and will not peel off! Want a custom team name or coaches name printed on the Line Up Board? Contact us and we can custom make a board into a nice coaches gift etc.. Contact us if you would like a custom board made to your specifications.